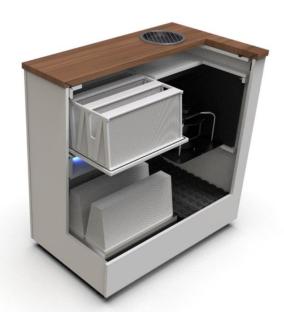

#### • 2-stage filter system

- + Pre-filter F7 / optional activated carbon filter
- + High efficiency filter HEPA H13

### Innovative regulation

- + LED multicolor display (CO2 traffic light)
- + Integrated climate sensors
- + Variable EC fan
- + Presence detection

| Dimensions (WxDxH)                      | approx.<br>1204 x 727 x 1212 mm                                           |
|-----------------------------------------|---------------------------------------------------------------------------|
| Weight                                  | approx. 180kg                                                             |
| Installation                            | Mobile on wheels                                                          |
| Inner body material                     | MDF coated 19mm                                                           |
| Material decorative<br>panels (outside) | melamine-coated<br>19mm                                                   |
| Material decorative<br>panel (cover)    | melamine-coated<br>25mm                                                   |
| Colour                                  | Selection according to<br>color card                                      |
| Air flow                                | Standard operation:<br>500m <sup>3</sup> /h - 1500m <sup>3</sup> /h       |
|                                         | Maximum operation:<br>1500m³/h - 3000m³/h                                 |
|                                         | Stepless adjustment<br>according to room size                             |
| Room size<br>(at 2.5m height)           | 120m <sup>2</sup> / 240m <sup>2</sup><br>(with 5 air changes per<br>hour) |
| Filter performance                      | 99.995% of all viruses, bacteria and                                      |