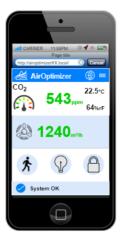

### Innovative regulation

- + LED multicolor display (CO2 traffic light)
- + Integrated climate sensors
- + Variable EC fan
- + Presence detection

Quality promise

Trust in over 30 years of experience in ventilation technology. Only high-quality components are installed in the **AIROPTIMIZER** in order to guarantee trouble-free operation

| Scope of delivery                                            | 1x device<br>1x set of decorative panels<br>1x set of exhaust grilles<br>1x pre-filter F7 compact filter<br>1x HEPA filter H13 including certificate<br>1x power cord with safety plug (230V, 50Hz)<br>1x instruction manual                                                                                                                                                                                                                        |
|--------------------------------------------------------------|-----------------------------------------------------------------------------------------------------------------------------------------------------------------------------------------------------------------------------------------------------------------------------------------------------------------------------------------------------------------------------------------------------------------------------------------------------|
| Power                                                        | approx. 170/250 watts in normal operation (1200 / 2500 m³/h)                                                                                                                                                                                                                                                                                                                                                                                        |
| Sound pressure level                                         | <40 dB (A) at standard operating<br>40 - 50 dB (A) at maximum operation                                                                                                                                                                                                                                                                                                                                                                             |
| Controls                                                     | <ul> <li>+ integrated CO2 traffic light with ventilation recommendation and function<br/>monitoring with maintenance information</li> <li>+ automatic disinfection via UV-C irradiation</li> <li>+ Constant volume flow control</li> <li>+ CO2-controlled regulation</li> <li>+ stepless EC fan operation</li> <li>+ Presence detection with automatic activation and run-on</li> <li>+ Boost function for short-term intensive cleaning</li> </ul> |
| Sensors                                                      | CO2, humidity, temperature, differential pressure, Bluetooth, presence detection                                                                                                                                                                                                                                                                                                                                                                    |
| Connectivity                                                 | WIFI (Access-Point), Web-Server, Bluetooth-ready, Home-Server-ready                                                                                                                                                                                                                                                                                                                                                                                 |
| Visualization                                                | LED Multicolor Display, integrated WIFI Webserver                                                                                                                                                                                                                                                                                                                                                                                                   |
| Exchange interval<br>(recommended for standard<br>operation) | Pre-filter: after 4000 operating hours or 12 months<br>Fine filter: after 4000 operating hours or 12 months<br>(earlier replacement may be necessary depending on the degree of<br>soiling)                                                                                                                                                                                                                                                         |
| Options                                                      | <ul> <li>+ Activated carbon pre-filter (odor elimination)</li> <li>+ Manufacturer-independent filter sizes can be used</li> <li>+ individual housing design</li> <li>+ Control of external components via socket (e.g. humidifier)</li> <li>+ other accessories on request</li> </ul>                                                                                                                                                               |