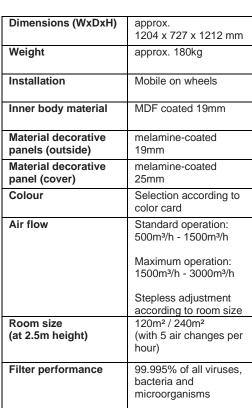

Quality promise

Trust in over 30 years of experience in ventilation technology.

Only high-quality components are installed in the

AIROPTIMIZER in order to guarantee trouble-free

| Scope of delivery                                            | 1x device 1x set of decorative panels 1x set of exhaust grilles 1x pre-filter F7 compact filter 1x HEPA filter H14 including certificate 1x set of UV-C lamps ozone-free (2x36W) 1x power cord with safety plug (230V, 50Hz) 1x instruction manual                                                                                                                    |
|--------------------------------------------------------------|-----------------------------------------------------------------------------------------------------------------------------------------------------------------------------------------------------------------------------------------------------------------------------------------------------------------------------------------------------------------------|
| Power                                                        | approx. 170/250 watts in normal operation (1200 / 2500 m³/h)                                                                                                                                                                                                                                                                                                          |
| Sound pressure level                                         | <40 dB (A) at standard operating<br>40 - 50 dB (A) at maximum operation                                                                                                                                                                                                                                                                                               |
| Controls                                                     | + integrated CO2 traffic light with ventilation recommendation and function monitoring with maintenance information + automatic disinfection via UV-C irradiation + Constant volume flow control + CO2-controlled regulation + stepless EC fan operation + Presence detection with automatic activation and run-on + Boost function for short-term intensive cleaning |
| Sensors                                                      | CO2, humidity, temperature, differential pressure, Bluetooth, presence detection                                                                                                                                                                                                                                                                                      |
| Connectivity                                                 | WIFI (Access-Point), Web-Server, Bluetooth-ready, Home-Server-ready                                                                                                                                                                                                                                                                                                   |
| Visualization                                                | LED Multicolor Display, integrated WIFI Webserver                                                                                                                                                                                                                                                                                                                     |
| Exchange interval<br>(recommended for standard<br>operation) | Pre-filter: after 4000 operating hours or 12 months Fine filter: after 4000 operating hours or 12 months UV-C lamps: after approx. 9000 operating hours (earlier replacement may be necessary depending on the degree of soiling)                                                                                                                                     |
| Options                                                      | + Activated carbon pre-filter (odor elimination) + Manufacturer-independent filter sizes can be used + individual housing design + Control of external components via socket (e.g. humidifier) + other accessories on request                                                                                                                                         |