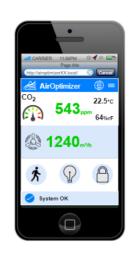

# Innovative regulation

- + LED multicolor display (CO2 traffic light)
- + Integrated climate sensors
- + Variable EC fan
- + Presence detection

Quality promise

Trust in over 30 years of experience in ventilation technology.

Only high-quality components are installed in the

AIROPTIMIZER in order to guarantee trouble-free

| Scope of delivery                                            | 1x device 1x set of decorative panels 1x set of exhaust grilles 1x pre-filter F7 compact filter 1x HEPA filter H14 including certificate 1x set of UV-C lamps ozone-free (2x36W) 1x power cord with safety plug (230V, 50Hz) 1x instruction manual                                                                                                                    |
|--------------------------------------------------------------|-----------------------------------------------------------------------------------------------------------------------------------------------------------------------------------------------------------------------------------------------------------------------------------------------------------------------------------------------------------------------|
| Power                                                        | approx. 170/250 watts in normal operation (1200 / 2500 m³/h)                                                                                                                                                                                                                                                                                                          |
| Sound pressure level                                         | <40 dB (A) at standard operating<br>40 - 50 dB (A) at maximum operation                                                                                                                                                                                                                                                                                               |
| Controls                                                     | + integrated CO2 traffic light with ventilation recommendation and function monitoring with maintenance information + automatic disinfection via UV-C irradiation + Constant volume flow control + CO2-controlled regulation + stepless EC fan operation + Presence detection with automatic activation and run-on + Boost function for short-term intensive cleaning |
| Sensors                                                      | CO2, humidity, temperature, differential pressure, Bluetooth, presence detection                                                                                                                                                                                                                                                                                      |
| Connectivity                                                 | WIFI (Access-Point), Web-Server, Bluetooth-ready, Home-Server-ready                                                                                                                                                                                                                                                                                                   |
| Visualization                                                | LED Multicolor Display, integrated WIFI Webserver                                                                                                                                                                                                                                                                                                                     |
| Exchange interval<br>(recommended for standard<br>operation) | Pre-filter: after 4000 operating hours or 12 months Fine filter: after 4000 operating hours or 12 months UV-C lamps: after approx. 9000 operating hours (earlier replacement may be necessary depending on the degree of soiling)                                                                                                                                     |
| Options                                                      | + Activated carbon pre-filter (odor elimination) + Manufacturer-independent filter sizes can be used + individual housing design + Control of external components via socket (e.g. humidifier) + other accessories on request                                                                                                                                         |

### Easy operation

- + easy access without an app
- + Plug & Play
- + fully automatic operation
- + integrated web server for remote access