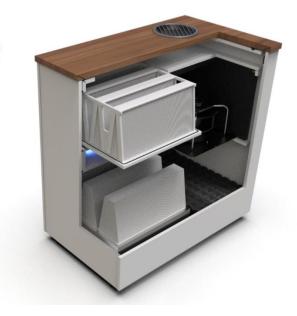

### 3-stage filter system

- + Pre-filter F7 / optional activated carbon filter
- + UV-C irradiation
- + High efficiency filter HEPA H14

PLUG B

WITH WIFI

Clean air without compromise - that's what the AIROPTIMIZER stands for

Our air purifier has therefore been developed to filter as many pollutants as possible from the air. And the AIROPTIMIZER keeps what it promises: It filters 99.995 percent of all viruses and bacteria - including coronaviruses. So quietly that no child is distracted while studying and no employee in the office is distracted while working.

Quality promise

Trust in over 30 years of experience in ventilation technology.

Only high-quality components are installed in the

AIROPTIMIZER in order to guarantee trouble-free

| Scope of delivery                                            | 1x device 1x set of decorative panels 1x set of exhaust grilles 1x pre-filter F7 compact filter 1x HEPA filter H14 including certificate 1x set of UV-C lamps ozone-free (2x36W) 1x power cord with safety plug (230V, 50Hz) 1x instruction manual                                                                                                                    |
|--------------------------------------------------------------|-----------------------------------------------------------------------------------------------------------------------------------------------------------------------------------------------------------------------------------------------------------------------------------------------------------------------------------------------------------------------|
| Power                                                        | approx. 170/250 watts in normal operation (1200 / 2500 m³/h)                                                                                                                                                                                                                                                                                                          |
| Sound pressure level                                         | <40 dB (A) at standard operating<br>40 - 50 dB (A) at maximum operation                                                                                                                                                                                                                                                                                               |
| Controls                                                     | + integrated CO2 traffic light with ventilation recommendation and function monitoring with maintenance information + automatic disinfection via UV-C irradiation + Constant volume flow control + CO2-controlled regulation + stepless EC fan operation + Presence detection with automatic activation and run-on + Boost function for short-term intensive cleaning |
| Sensors                                                      | CO2, humidity, temperature, differential pressure, Bluetooth, presence detection                                                                                                                                                                                                                                                                                      |
| Connectivity                                                 | WIFI (Access-Point), Web-Server, Bluetooth-ready, Home-Server-ready                                                                                                                                                                                                                                                                                                   |
| Visualization                                                | LED Multicolor Display, integrated WIFI Webserver                                                                                                                                                                                                                                                                                                                     |
| Exchange interval<br>(recommended for standard<br>operation) | Pre-filter: after 4000 operating hours or 12 months Fine filter: after 4000 operating hours or 12 months UV-C lamps: after approx. 9000 operating hours (earlier replacement may be necessary depending on the degree of soiling)                                                                                                                                     |
| Options                                                      | + Activated carbon pre-filter (odor elimination) + Manufacturer-independent filter sizes can be used + individual housing design + Control of external components via socket (e.g. humidifier) + other accessories on request                                                                                                                                         |