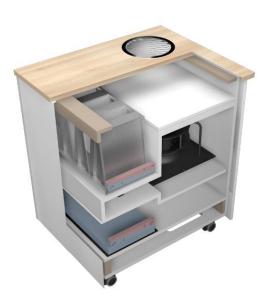

# Technical Data- room air purifier Type: AIROPTIMIZER Compact

- 2-stage filter system
  - + Pre-filter F7 / optional activated carbon filter
  - + High efficiency filter HEPA H13

### Innovative regulation

- + LED multicolor display (CO2 traffic light)
- + Integrated climate sensors
- + Variable EC fan
- + Presence detection

| Dimensions (WxDxH)                      | approx.<br>888 x 727 x 970 mm                                      |
|-----------------------------------------|--------------------------------------------------------------------|
| Weight                                  | approx. 120kg                                                      |
| Installation                            | Mobile on wheels                                                   |
| Inner body material                     | MDF coated 19mm                                                    |
| Material decorative<br>panels (outside) | melamine-coated<br>19mm                                            |
| Material decorative<br>panel (cover)    | melamine-coated<br>25mm                                            |
| Colour                                  | Selection according to color card                                  |
| Air flow                                | Standard operation:<br>200m <sup>3</sup> /h - 750m <sup>3</sup> /h |
|                                         | Maximum operation:<br>750m³/h - 1200m³/h                           |
|                                         | Stepless adjustment according to room size                         |
| Room size<br>(at 2.5m height)           | 65m² / 120m²<br>(with 5 air changes per<br>hour)                   |
| Filter performance                      | 99.995% of all viruses,<br>bacteria and<br>microorganisms          |