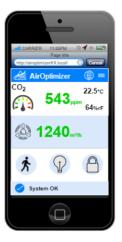

### Innovative regulation

- + LED multicolor display (CO2 traffic light)
- + Integrated climate sensors
- + Variable EC fan
- + Presence detection

Quality promise

Trust in over 30 years of experience in ventilation technology. Only high-quality components are installed in the **AIROPTIMIZER** in order to guarantee trouble-free operation

| Scope of delivery                                            | 1x device<br>1x set of decorative panels<br>1x set of exhaust grilles<br>1x pre-filter F7 compact filter<br>1x HEPA filter H14 including certificate<br>1x power cord with safety plug (230V, 50Hz)<br>1x instruction manual                                                                                                                                                                                                                        |
|--------------------------------------------------------------|-----------------------------------------------------------------------------------------------------------------------------------------------------------------------------------------------------------------------------------------------------------------------------------------------------------------------------------------------------------------------------------------------------------------------------------------------------|
| Power                                                        | approx. 90/170 watts in normal operation (750 / 1200 m³/h)                                                                                                                                                                                                                                                                                                                                                                                          |
| Sound pressure level                                         | <40 dB (A) at standard operating<br>40 - 50 dB (A) at maximum operation                                                                                                                                                                                                                                                                                                                                                                             |
| Controls                                                     | <ul> <li>+ integrated CO2 traffic light with ventilation recommendation and function<br/>monitoring with maintenance information</li> <li>+ automatic disinfection via UV-C irradiation</li> <li>+ Constant volume flow control</li> <li>+ CO2-controlled regulation</li> <li>+ stepless EC fan operation</li> <li>+ Presence detection with automatic activation and run-on</li> <li>+ Boost function for short-term intensive cleaning</li> </ul> |
| Sensors                                                      | CO2, humidity, temperature, differential pressure, Bluetooth, presence detection                                                                                                                                                                                                                                                                                                                                                                    |
| Connectivity                                                 | WIFI (Access-Point), Web-Server, Bluetooth-ready, Home-Server-ready                                                                                                                                                                                                                                                                                                                                                                                 |
| Visualization                                                | LED Multicolor Display, integrated WIFI Webserver                                                                                                                                                                                                                                                                                                                                                                                                   |
| Exchange interval<br>(recommended for standard<br>operation) | Pre-filter: after 4000 operating hours or 12 months<br>Fine filter: after 4000 operating hours or 12 months<br>(earlier replacement may be necessary depending on the degree of<br>soiling)                                                                                                                                                                                                                                                         |
|                                                              | <ul> <li>+ Activated carbon pre-filter (odor elimination)</li> <li>+ Manufacturer-independent filter sizes can be used</li> <li>+ individual housing design</li> <li>+ Control of external components via socket (e.g. humidifier)</li> <li>+ other accessories on request</li> </ul>                                                                                                                                                               |