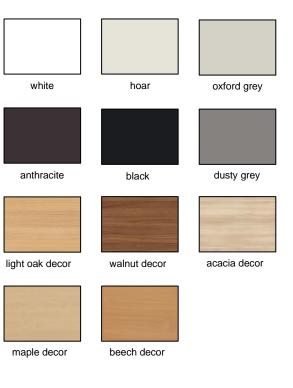

| Dimensions (WxDxH)                      | approx.<br>888 x 727 x 970 mm                                      |
|-----------------------------------------|--------------------------------------------------------------------|
| Weight                                  | approx. 120kg                                                      |
| Installation                            | Mobile on wheels                                                   |
| Inner body material                     | MDF coated 19mm                                                    |
| Material decorative<br>panels (outside) | melamine-coated<br>19mm                                            |
| Material decorative<br>panel (cover)    | melamine-coated<br>25mm                                            |
| Colour                                  | Selection according to color card                                  |
| Air flow                                | Standard operation:<br>200m <sup>3</sup> /h - 750m <sup>3</sup> /h |
|                                         | Maximum operation:<br>750m³/h - 1200m³/h                           |
|                                         | Stepless adjustment according to room size                         |
| Room size<br>(at 2.5m height)           | 65m² / 120m²<br>(with 5 air changes per<br>hour)                   |
| Filter performance                      | 99.995% of all viruses,<br>bacteria and<br>microorganisms          |

**Clean air without** 

choose from, including many with a wood effect. It also fits perfectly into rooms for which the ambience plays a major role - whether it is restaurants, practices or hotels. You can be sure: With the **AIR**OPTIMIZER, wellbeing is guaranteed.